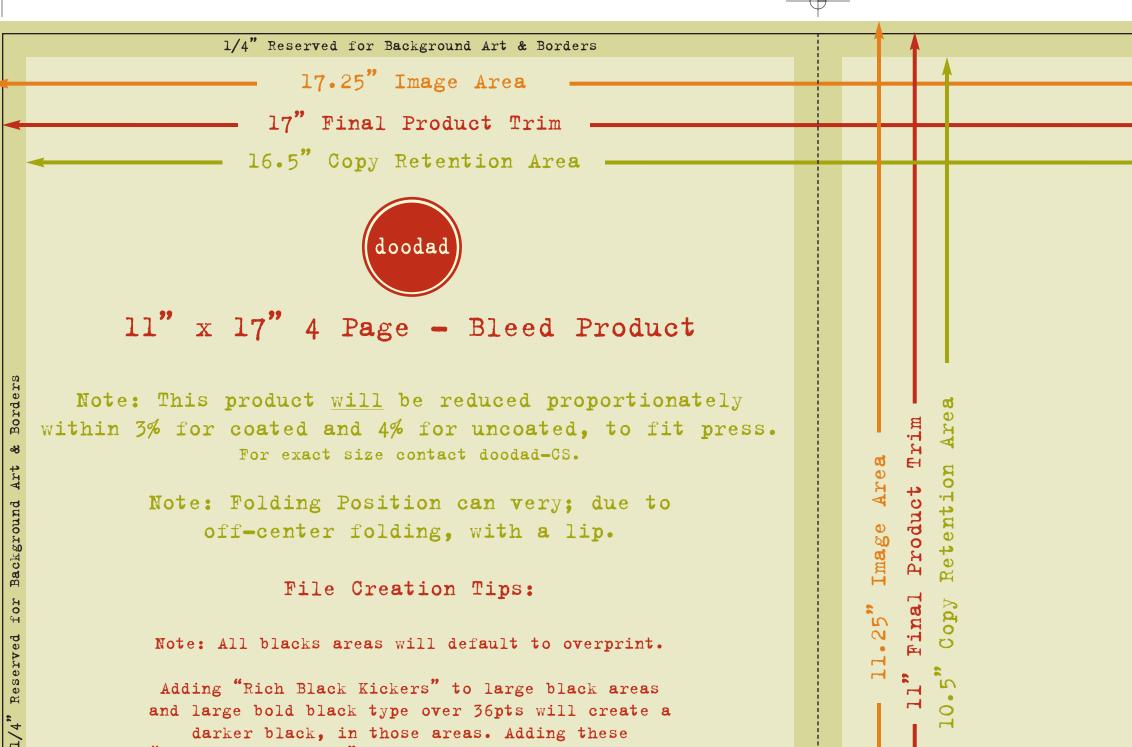

Copy

:

•

-1

Final

2

H

25"

1-

 $\oplus$ 

File Creation Tips:

Note: All blacks areas will default to overprint.

Adding "Rich Black Kickers" to large black areas and large bold black type over 36pts will create a darker black, in those areas. Adding these "Rich Black Kickers" will ensure the correct color balance in the 4 color image photo art. Recommended "Rich Black Kicker" settings: 70% Cyan and 100% Black.

Avoid using White (Reversed/Knock-Out) type smaller than: 8pt over black solid areas and 10pt over 4 color areas.

Other Templates and File Creation Tips can be found at:

www.doodad.com

- Customer Tools - Artist Tips

1/4" Reserved for Background Art & Borders

L/4" Reserved for Background Art & Borders